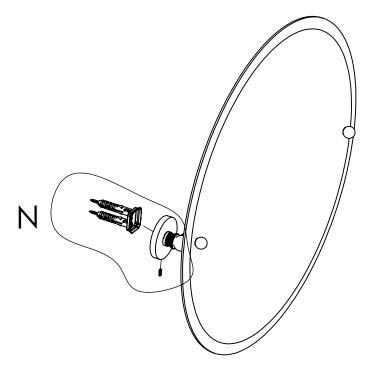

#### Step 1: Drill holes in Wall for screw anchors and attach Mounting Plate to Wall

Determine your desired location for installation and make a mark for the location of the mounting plate. Remove mounting plate from backplate by loosening set screw in backplate as pictured below. Place center hole of mounting plate over mark made above. Make 2 marks where mounting screws will be placed as shown below. Drill hole at each of the marks. (You may substitute other style mounting anchors or screws if desired). Place anchors into the holes made. Place mounting plate over holes and secure to mounting surface using screws as shown below.