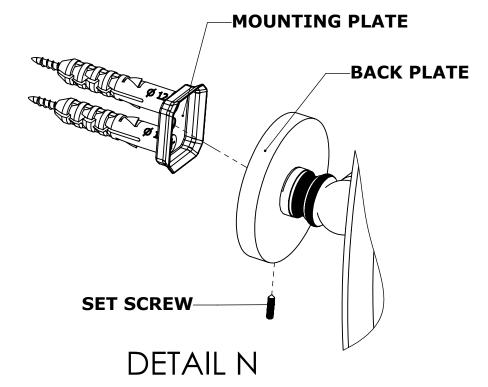

#### Step 2: Attach Bracket to Mounting Plate.

Place bracket on mounting plate and secure by tightening set screw as shown below.