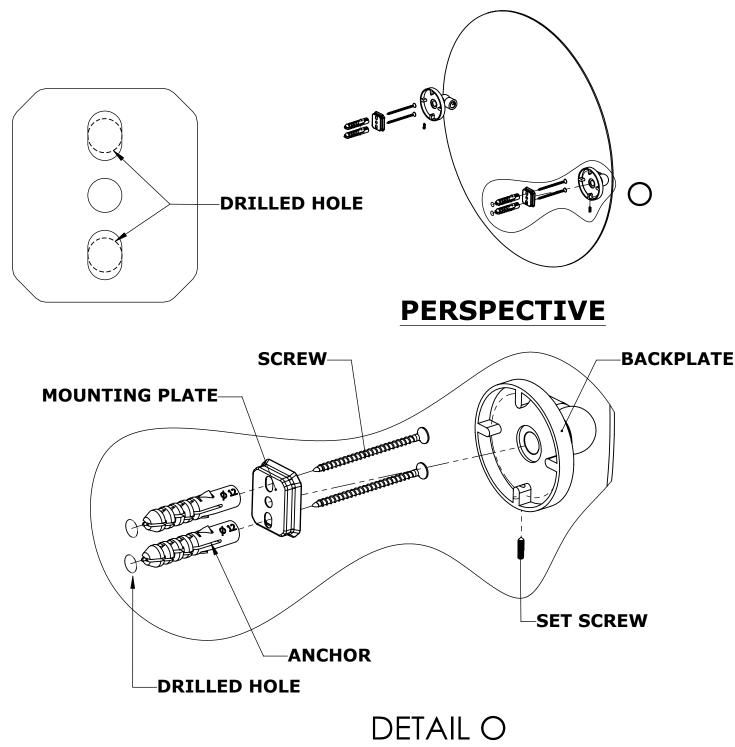

#### Step 1: Drill holes in Wall for screw anchors and attach Mounting Plate to Wall

Determine your desired location for installation and make a mark for the location of the mounting plate. Remove mounting plate from backplate by loosening set screw in backplate as pictured below. Place center hole of mounting plate over mark made above. Make 2 marks where mounting screws will be placed as shown below. Drill hole at each of the marks. (You may substitute other style mounting anchors or screws if desired). Place anchors into the holes made. Place mounting plate over holes and secure to mounting surface using screws as shown below.